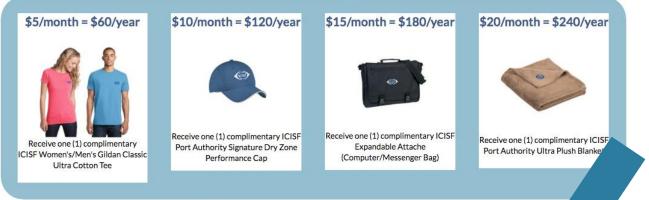

### Monthly Giving Program

Support ICISF & First Responders each month by donating \$5-\$20 per month and receive a complimentary gift.

\*Complimentary gifts will be shipped to individuals after 4-6 months of participation.

As a special thank you, we will ship a complimentary ICISF gift to you!