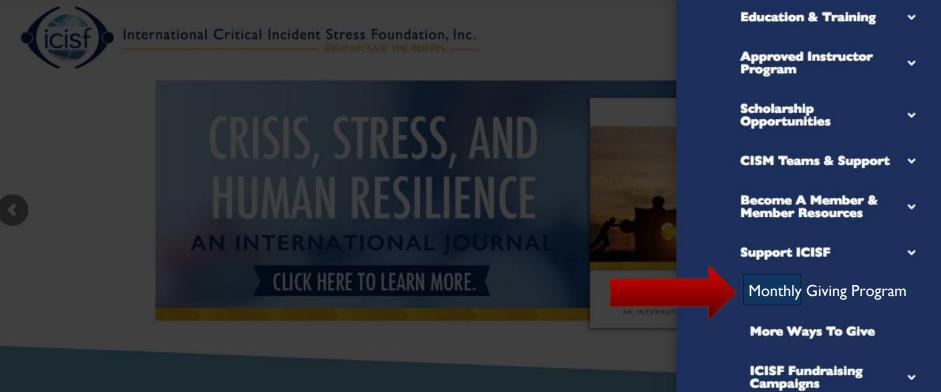

## Visit ICISF.Org or ICISF.Org/Monthly-Giving

Click on "Support ICISF", then "Monthly Giving Program"

What We Offer

## Click On "Sign Up for ICISF's Monthly Giving Program"